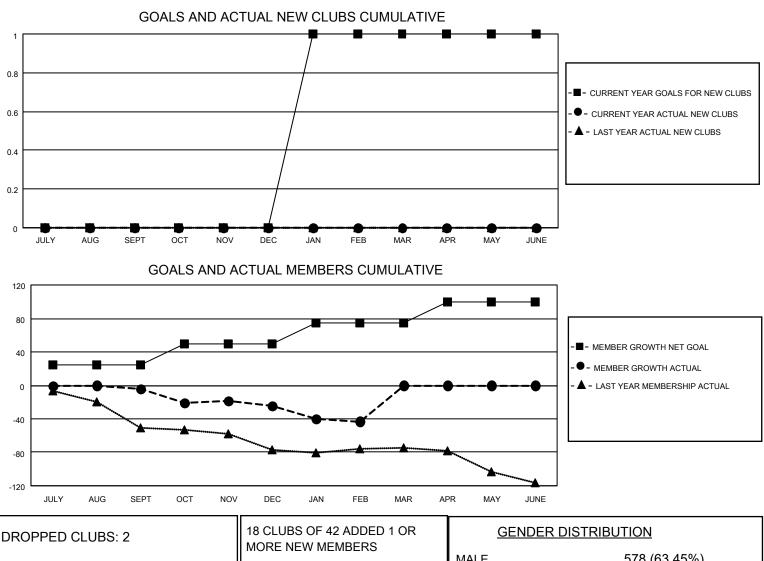

## LOCATION OKLAHOMA

District 3 E

Results as of: 2/28/2022

| Clubs                 |               |           |               | Members               |                        |                         |                                                    |
|-----------------------|---------------|-----------|---------------|-----------------------|------------------------|-------------------------|----------------------------------------------------|
| RESULTS FOR 2021-2022 |               |           |               | RESULTS FOR 2021-2022 |                        |                         |                                                    |
| QUARTER               | NEW CLUB GOAL | NEW CLUBS | DROPPED CLUBS | QUARTER               | BER GROWTH NET<br>GOAL | MEMBER GROWTH<br>ACTUAL | DROPPED<br>MEMBERS ACTUAL<br>(including transfers) |
| JULY/AUG/SEPT         | 0             | 0         | 1             | JULY/AUG/SEPT         | 25                     | 25                      | 25                                                 |
| OCT/NOV/DEC           | 0             | 0         | 1             | OCT/NOV/DEC           | 25                     | 29                      | 48                                                 |
| JAN/FEB/MAR           | 1             | 0         | 0             | JAN/FEB/MAR           | 25                     | 12                      | 23                                                 |
| APR/MAY/JUNE          | 0             | 0         | 0             | APR/MAY/JUNE          | 25                     | 0                       | 0                                                  |

| DROPPED CLUBS: 2 |    | MORE NEW MEMBERS          | GENDER DISTRIBUTION                |              |
|------------------|----|---------------------------|------------------------------------|--------------|
|                  |    |                           | MALE                               | 578 (63.45%) |
|                  |    |                           | FEMALE                             | 333 (36.55%) |
| DROPPED MEMBERS  |    |                           | NON BINARY                         | 0 (0.00%)    |
|                  | •  |                           | PREFER NOT TO ANSWER               | 0 (0.00%)    |
| DECEASED         | 8  |                           | 4                                  |              |
| CLUB CANCELLED   | 7  | CLICK HERE FOR CUMULATIVE | TOTAL FAMILY UNIT MEMBERS          | s 128        |
| OTHER            | 81 | MEMBERSHIP DATA           |                                    |              |
| TOTAL 96         |    |                           | FAMILY MEMBERS PAYING HALF DUES 65 |              |
|                  |    |                           |                                    |              |
|                  |    |                           |                                    |              |